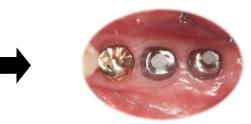

## 3. Milling & Fitting

Milled SMARTFIT custom abutment

SMARTFIT w/ a jig

Crown fabrication

#### 4. Placement & Final Restoration

SMARTFIT connected w/ jig

**SMARTFIT Final** 

Final crown connected

To order a SMARTFIT custom abutment, please contact your local sales representative or the SMARTfit department: