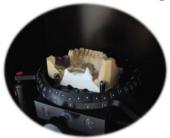

### 2. Scan & Design

Digital Scan of working model

3D Scanned image

SMARTFIT custom abutment design