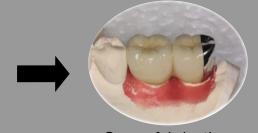

#### 4. Placement & Final Restoration

SMARTFIT connected w/ jig

**SMARTFIT Final** 

Final crown connected

To order a SMARTFIT custom abutment, please contact your local sales representative or the SMARTfit department: