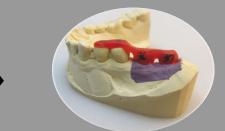

### 2. Scan & Design

Digital Scan of working model

3D Scanned image

SMARTFIT custom abutment design