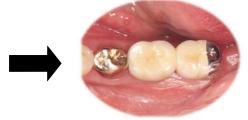

#### 4. Placement & Final Restoration

SMARTFIT connected w/ jig

**SMARTFIT Final** 

Final crown connected

To order a SMARTFIT custom abutment, please contact your local sales representative or the SMARTfit department: