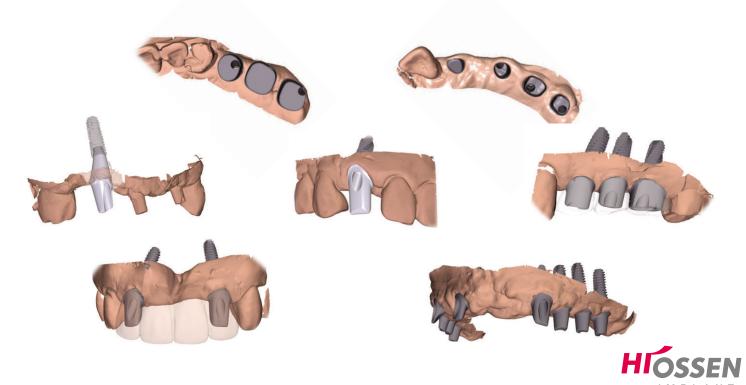

# **PROCESS OVERVIEW**

# 1. Preparation

Fixture level impression

Working model

### 2. Scan & Design

Digital Scan of working model

3D Scanned image

SMARTFIT custom abutment design

## 3. Milling & Fitting

Milled SMARTFIT custom abutment

SMARTFIT w/ a jig

Crown fabrication

#### 4. Placement & Final Restoration

SMARTFIT connected w/ jig

**SMARTFIT Final** 

Final crown connected

To order a SMARTFIT custom abutment, please contact your local sales representative or the SMARTfit department: