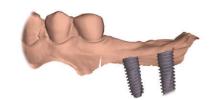

### 2. Scan & Design

Digital Scan of working model

3D Scanned image

SMARTFIT custom abutment design