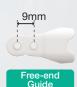

## **Self Adjusting Sleeve & Guide Pin**

When a smart guide is connected to the guide pin, the gap is automatically adjusted to 1 mm.