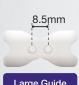

# **Smart Guide KIT**

Easy and accurate positioning without CT scanning

Our Smart Guide Kit eliminates the use of a CT scan to create a surgical template that is customizable for individual patients. The length of the surgical template sleeve provides a stable and accurate drilling path for precise fixture placement. Because the 3D preformed design template is made in the dental office it reduces production time.



Eliminates the use of a CT scan to create a surgical template.



#### Sleeve

Sleeve length is long to maintain an accurate drilling path.



## **Self Adjusting Sleeve & Guide Pin**

When a smart guide is connected to the guide pin, the gap is automatically adjusted to 1 mm.



## **Smart Guide KIT (CONFIGURATION)**





















Ø3.0 Twist Drill Guide Pin (4ea) Round Bur Large Guide





#### **Smart Guide User Guide**



#### How to Use

- Smart guide is non-sterile once disposable and should be used after alcohol (or hexamidine)
- High temperature autoclave, hydrogen peroxide not applicable

Lab Process Plaster Model The images projecting teeth on Drilling Insert guide pin into drilling hole Clinic Process - Mouth

- approximately 70° C
  - merse for about 1 minute





After confirming that the guide fits in the mouth, remove from

After re-confirming the After Ø2.2 drilling and Ø3.0 drilling, guide to remove drilling

# Easy and accurate positioning of the insertion point without CT scanning

### Benefit from the solutions of Hiossen® Implant

Since 2006 Hiossen® Implant a subsidiary of Osstem®