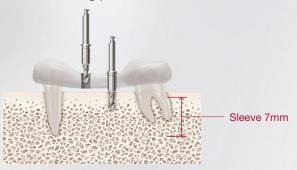

# **Smart Guide KIT**

Easy and accurate positioning without CT scanning

Our Smart Guide Kit eliminates the use of a CT scan to create a surgical template that is customizable for individual patients. The length of the surgical template sleeve provides a stable and accurate drilling path for precise fixture placement. Because the 3D preformed design template is made in the dental office it reduces production time.



Eliminates the use of a CT scan to create a surgical template.



#### Sleeve

Sleeve length is long to maintain an accurate drilling path.



## **Self Adjusting Sleeve & Guide Pin**

When a smart guide is connected to the guide pin, the gap is automatically adjusted to 1 mm.



## **Smart Guide KIT (CONFIGURATION)**





















Ø3.0 Twist Drill Guide Pin (4ea) Round Bur Large Guide





#### **Smart Guide User Guide**



#### How to Use

- Smart guide is non-sterile once disposable and should be used after alcohol (or hexamidine)
- High temperature autoclave, hydrogen peroxide not applicable

Lab Process Plaster Model The images projecting teeth on Drilling Insert guide pin into drilling hole Clinic Process - Mouth

- approximately 70° C
  - merse for about 1 minute





After confirming that the guide fits in the mouth, remove from

After re-confirming the After Ø2.2 drilling and Ø3.0 drilling, guide to remove drill