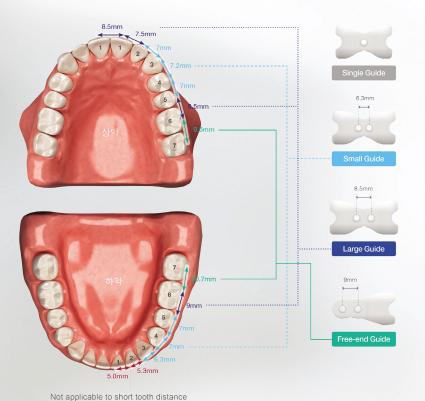

#### Sleeve

Sleeve length is long to maintain an accurate drilling path.

## **Self Adjusting Sleeve & Guide Pin**

When a smart guide is connected to the guide pin, the gap is automatically adjusted to 1 mm.

## **Smart Guide KIT (CONFIGURATION)**

Ø3.0 Twist Drill Guide Pin (4ea) Round Bur Large Guide