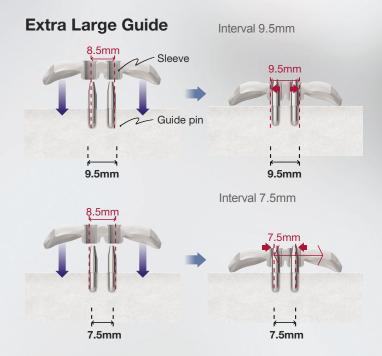

## **Self Adjusting Sleeve & Guide Pin**

When a smart guide is connected to the guide pin, the gap is automatically adjusted to 1 mm.