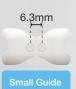

# **Smart Guide KIT**

Easy and accurate positioning without CT scanning

Our Smart Guide Kit eliminates the use of a CT scan to create a surgical template that is customizable for individual patients. The length of the surgical template sleeve provides a stable and accurate drilling path for precise fixture placement. Because the 3D preformed design template is made in the dental office it reduces production time.



Eliminates the use of a CT scan to create a surgical template.



#### Sleeve

Sleeve length is long to maintain an accurate drilling path.



## **Self Adjusting Sleeve & Guide Pin**

When a smart guide is connected to the guide pin, the gap is automatically adjusted to 1 mm.



## **Smart Guide KIT (CONFIGURATION)**





















Ø3.0 Twist Drill Guide Pin (4ea) Round Bur Large Guide





#### **Smart Guide User Guide**



#### How to Use

- Smart guide is non-sterile once disposable and should be used after alcohol (or hexamidine)
- High temperature autoclave, hydrogen peroxide not applicable

Lab Process Plaster Model The images projecting teeth on Drilling Insert guide pin into drilling hole Clinic Process - Mouth

- approximately 70° C
  - merse for about 1 minute





After confirming that the guide fits in the mouth, remove from

After re-confirming the After Ø2.2 drilling and Ø3.0 drilling, guide to remove drilling

# Easy and accurate positioning of the insertion point without CT scanning

### Benefit from the solutions of Hiossen® Implant

Since 2006 Hiossen® Implant a subsidiary of Osste