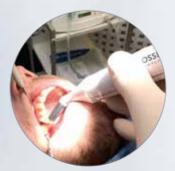

#### STEP 3

Turn on the instrument and hold the tip of the instrument close to the top of the  $MulTipeg^{TM}$ .

#### STEP 4

The instrument emits a beeping sound when it starts measuring and another on the display a second later.