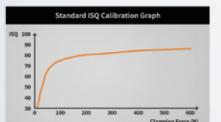

# **Optimized Patient Care**

- Determines optimal loading protocol.
- The higher the ISQ Value, the higher the stability of the implant.

ISQ Standard Calibrated™

#### **Minimum Variance**

\*ISC International Standard Calibration