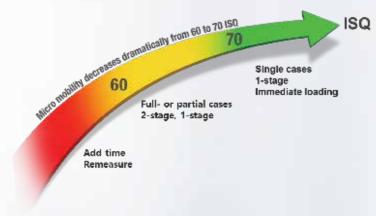

# **Optimized Patient Care**

- Determines optimal loading protocol.
- The higher the ISQ Value, the higher the stability of the implant.

ISQ Standard Calibrated™