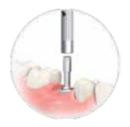

#### STEP 2

Attach the MulTipeg™ Using the driver (approximately 6-8 Ncm of torgue.