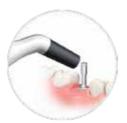

#### STEP 1

Select the correct  $\underline{\text{MulTipeg}}^{\text{TM}}$  for the implant being measured.

#### STEP 2

Attach the MulTipeg™ Using the driver (approximately 6-8 Ncm of torgue.

#### STEP 3

Turn on the instrument and hold the tip of the instrument close to the top of the  $MulTipeg^{TM}$ .

#### STEP 4

The instrument emits a beeping sound when it starts measuring and another on the display a second later.