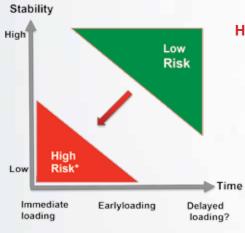

# **Optimized Patient Care**

- Determines optimal loading protocol.
- The higher the ISQ Value, the higher the stability of the implant.

ISQ Standard Calibrated™