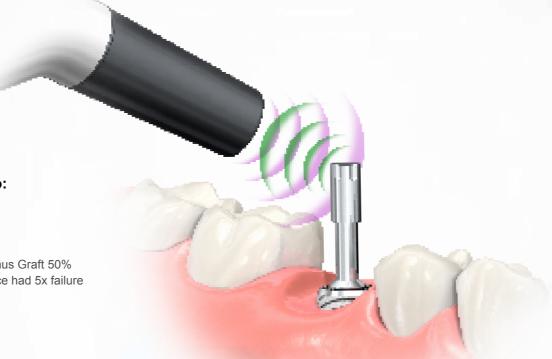

#### **High Risk Area\* Sucess Ratio:**

- Bruxism 71.7%
- Diabetes 71.4%
- Immediate Loading 77.5%
- Iliac Crest Block + GBR + Sinus Graft 50%
- Surgeons <5 years experience had 5x failure