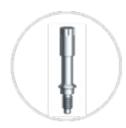

#### MulTipeg™ (Titanium)

- Reusable
- Auto-clavable
- Calibrated

#### STEP 1

Select the correct  $\underline{\text{MulTipeg}}^{\text{TM}}$  for the implant being measured.