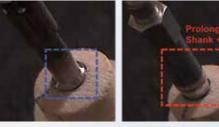

# Monitor Osseointegration. Enhance decisions about when to load.



- Reduces Treatment Time
- Manages Challenging Cases



# **Guidance and Predictability**

- Raise the implant success ratio with accurate diagnostic.
- Confidence to decide the optimal loading time.



#### **High Risk Area\* Sucess Ratio:**

- Bruxism 71.7%
- Diabetes 71.4%
- Immediate Loading 77.5%
- Iliac Crest Block + GBR + Sinus Graft 50%
- Surgeons <5 years experience had 5x failure



# **Optimized Patient Care**

- Determines optimal loading protocol.
- The higher the ISQ Value, the higher the stability of the implant.



ISQ Standard Calibrated™

# **High Accuracy Measurement Results**

#### **Minimum Variance**



\*ISC International Standard Calibration

### **Optimal Physical Fit**



IS3 MulTipeg™ (#74) vs.Osstell Smartpeg (#50)

## Reusable MulTipeg™

- · Up to 20 times without any deviation.
- Reusable, auto-clavable, calibrated, and compatible with all major implant systems.

#### MulTipeg™ (Titanium)

- Reusable
- Auto-clavable
- Calibrated



### MulTipeg™ Driver

- Reusable
- Autoclavable
- Stainless Steel



## **Ease of Use**

- Hand held instrument with single key operation.
- Clear numeric displays on both sides and long-lasting rechargeable batteries.







## **Product System and Practical Use**

The IS3™ system consists of a hand-held instrument and a reusable MulTipeg™. A charger is delivered together with the instrument as well as a stainless steel driver for attaching the MulTipeg™ to the implant.



#### STEP 1

Select the correct  $\underline{\text