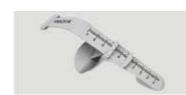

# MAGIC Denture

- Accurate Dentures
- Clinical Safety
- Reduce Patient Visits



**Doctor's Office** 

## **Doctor's Office**



Impression

## **Hiossen Digital Center**



3D Scan/Digital Denture Design (CAD)



3D Denture Printing



**Final Denture** 

## **Minimum Shrinkage**

#### Conventional Method 3D Print Method



Shrinkage caused during polymerization



3D Printed Magic Dentures Reduce human error & shrinkage

## **Clinical Safety/Reliability**



1st FDA Registered 3D printable material

#### **Reduce Patient Visits**

Magic Denture: 2~3 Visits



#### Vs.

Conventional Dentures Visits: 5 Visits



### **Magic Denture Component**





2 Tray



Magic Denture Tray for Impression (S,M,K,XL)





Measures the upper lip length from smile line measurement

## 4 Jaw Gauge



Used to measure the vertical dimension of a existing denture

## 5 Single Arch Plate



Used for single arch dentures





CR Tracing Registration





## Impression Method / Work Flow

Using a impression to create the Magic Denture/Impression Method



## MAGIC Denture Order Process

- HIOSSEN website (www.hiossen.com)
  - Offline Order
     Download order form at HIOSSEN Digital Center
  - On-line Order Coming in 2019
     Access Magic Line order at digital center
- 2 <u>Case submission</u>
  - Offline Order
     Send the impression & Order to HIOSSEN Digital
     Center
  - On-line Order Coming in 2019
     Log-in, Input all information send a Impression to HIOSSEN Digital Center
- 3 <u>Design Review/Confirm</u>
  - Digital Denture Design Review and Confirm (Confirmation e-mail)
  - R