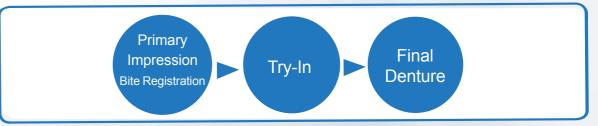

#### **Reduce Patient Visits**

Magic Denture: 2~3 Visits

## Impression Method / Work Flow

Using a impression to create the Magic Denture/Impression Method