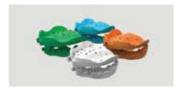

### **Magic Denture Component**

2 Tray

Magic Denture Tray for Impression (S,M,K,XL)

Measures the upper lip length from smile line measurement