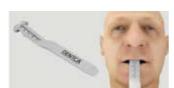

### **Magic Denture Component**

2 Tray

Magic Denture Tray for Impression (S,M,K,XL)

Measures the upper lip length from smile line measurement