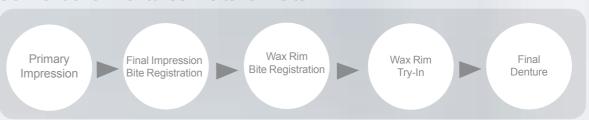

#### Vs.

Conventional Dentures Visits: 5 Visits

## Impression Method / Work Flow

Using a impression to create the Magic Denture/Impression Method