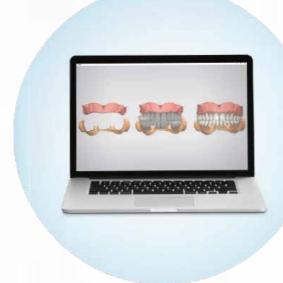

## **Hiossen Digital Center**

3D Scan/Digital Denture Design (CAD)

3D Denture Printing

**Final Denture** 