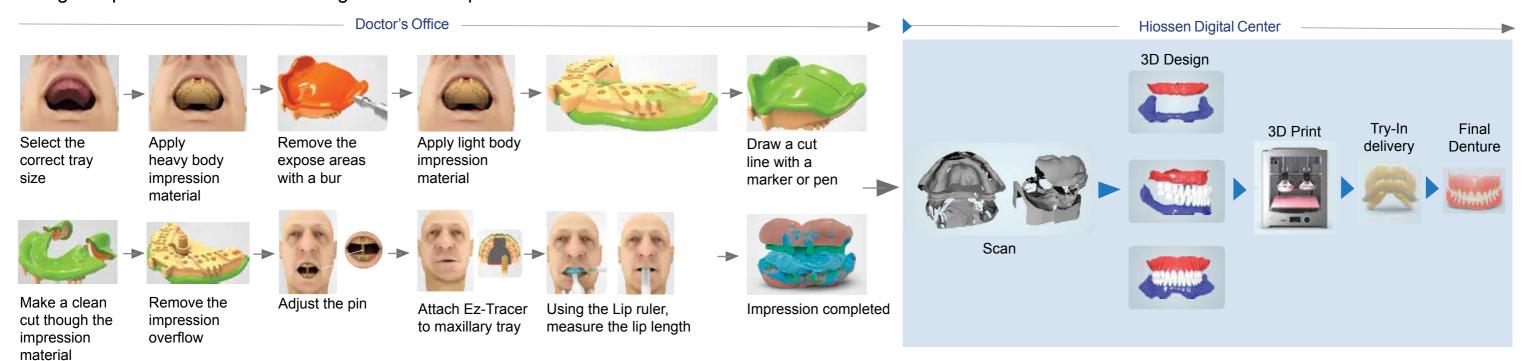

## **Doctor's Office**

Impression

## **Hiossen Digital Center**

3D Scan/Digital Denture Design (CAD)

3D Denture Printing

**Final Denture** 

## Impression Method / Work Flow

Using a impression to create the Magic Denture/Impression Method